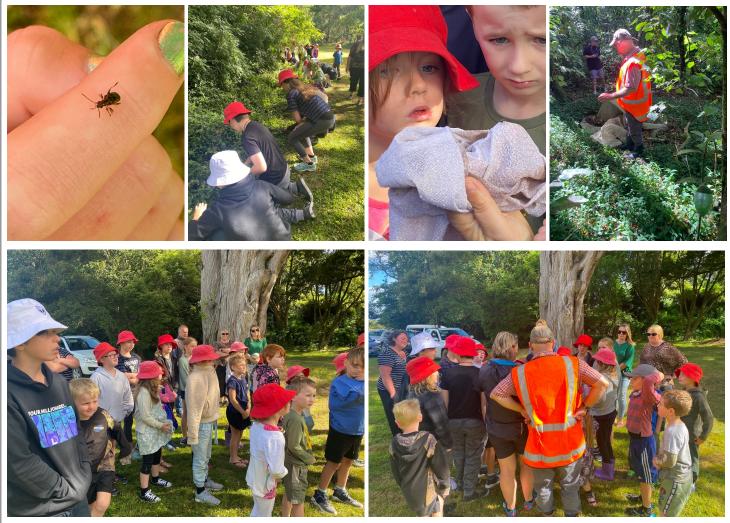

## Beetle Trip

We had a fabulous time learning about and collecting these special beetles! The tradescantia (wandering dew) leaf beetle is native to south eastern Brazil and north eastern Argentina. This beetle has not been used as a biocontrol agent anywhere else in the world before! We had the pleasure of collecting the beetles and eggs from a breeding ground and then releasing them in a special spot in Totara Reserve. Horizons Regional Council have given us the important job of monitoring the beetles progress. We can't wait to get back there to see how they are doing next Friday!