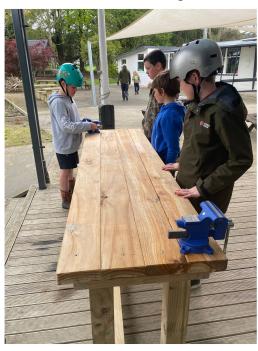

## Skate Ramps & Workbench

A big thank you to Paul Jackson for our awesome skate ramps and workbench! They are going to be well used this term. Paul is also making us a mud kitchen and some new outdoor tables. He's going to be busy!